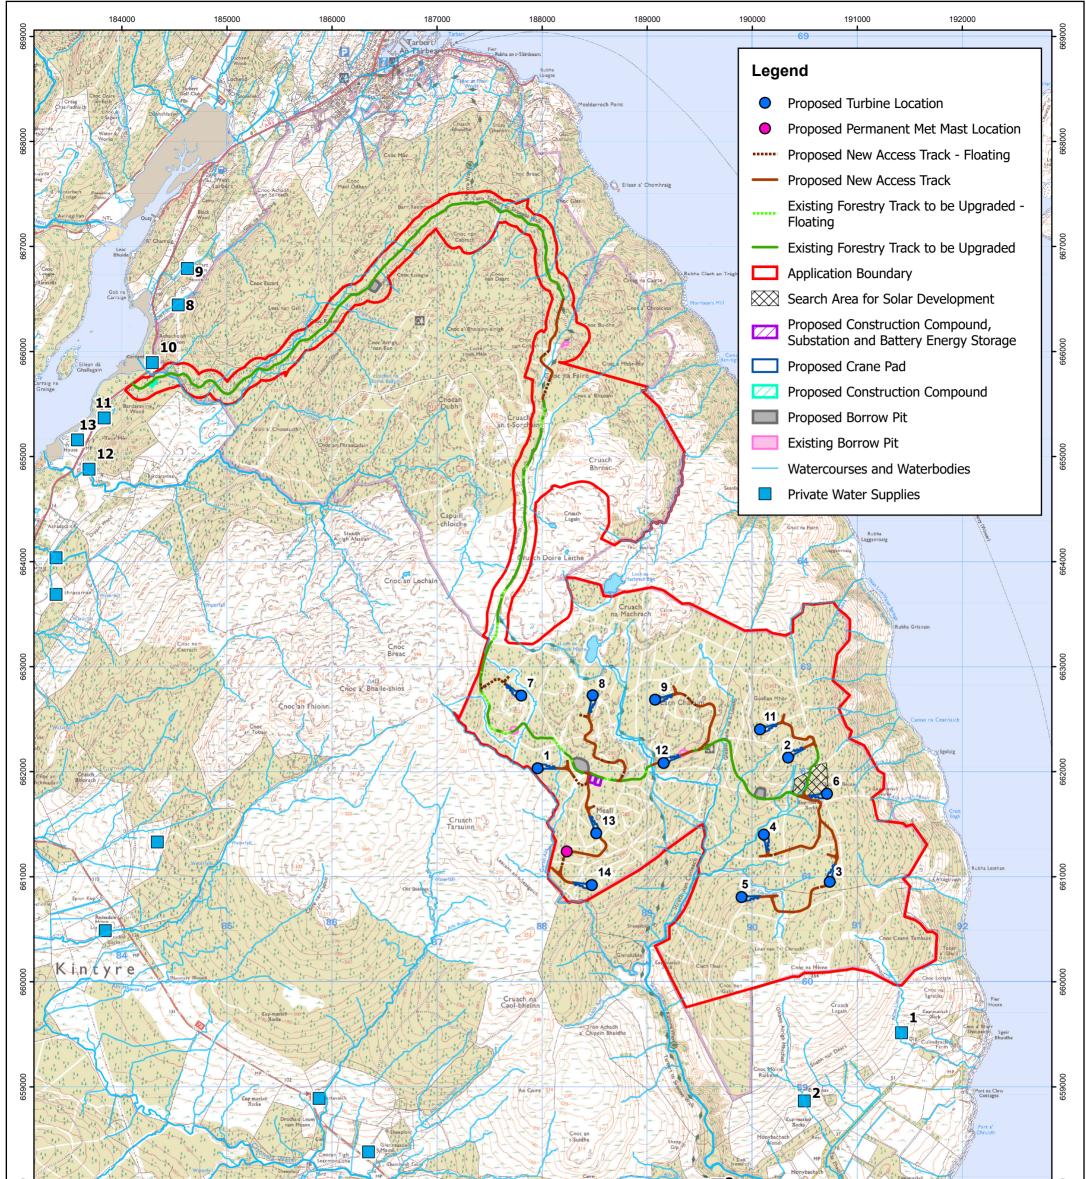

|     | <b>SCOTTISHPOWER</b><br>RENEWABLES |    |                           | © Crown Copyright 2022. All rights reserved.<br>Ordnance Survey Licence 0100031673. | Earraghail Renewable Energy Development<br>Hydrology, Hydrogeology, Geology and Soils<br>Private Water Supplies |                                     |     |                 |               |  |
|-----|------------------------------------|----|---------------------------|-------------------------------------------------------------------------------------|-----------------------------------------------------------------------------------------------------------------|-------------------------------------|-----|-----------------|---------------|--|
| E   | 01/12/21                           | СМ | Revised track and logo    |                                                                                     |                                                                                                                 |                                     |     |                 |               |  |
| F   | 06/12/21                           | СМ | Updated RLB               |                                                                                     |                                                                                                                 | 1:36,000 Scale @ A3 0 0.28 0.55 1.1 |     |                 |               |  |
| G   | 13/01/22                           | СМ | Updated turbine locations |                                                                                     |                                                                                                                 | Date                                | Rev | Dwg No.         | Datum: OSGB36 |  |
| Rev | Date                               | Ву | Comment                   |                                                                                     |                                                                                                                 | 13/01/22                            | G   | EHAIL-RSK-I-063 | Projection:TM |  |